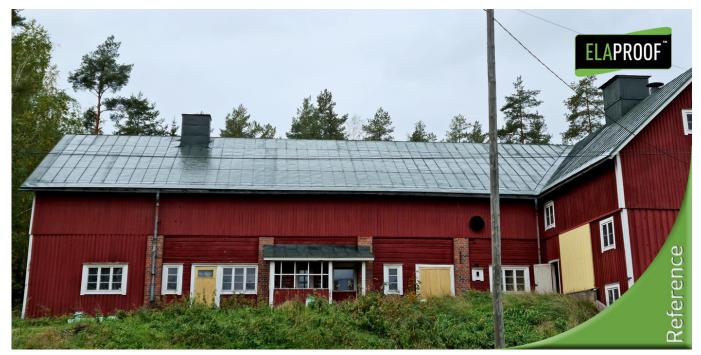

# Tin roof 650 m² | Askola

### Description

The roof was coated twice with innovative Finnish, isocyanate-free ElaProof-coating – ElaProof S (RR11).

## **Project information**

Client: Private house Project: Machine shelter Material: Tin roof Contractor: Maalausliike PintaÄssät Oy Time and city: 09/2021 | Askola